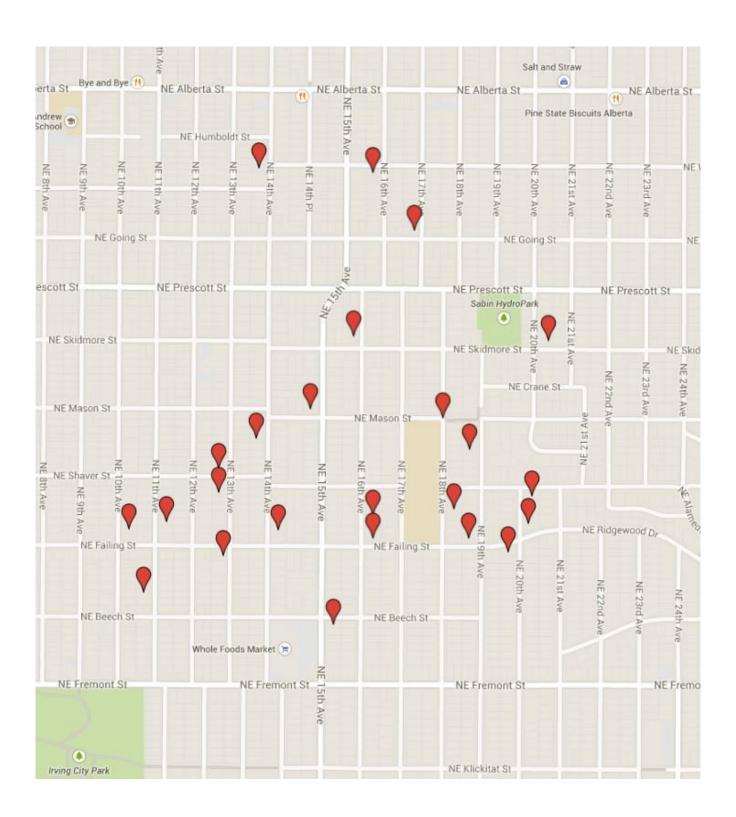

To see examples of bee-friendly gardens, **take the Sabin Bee-Friendly Front Garden Tour**. It's free and it's self-guided, so you can take the tour any time – spring, summer or fall. More info is available on the Sabin Community Association website (sabinpdx.org) or contact Diane Benson at dcb1810@yahoo.com.

## **Selection of our Participating Gardens**

| Tim and Julie<br>Joan<br>Jeanne | 4234 NE 21st Ave<br>3948 NE 20th Ave<br>1633 NE Going St |
|---------------------------------|----------------------------------------------------------|
| Melissa and Brett               | 2017 NE Skidmore                                         |
| Mandi and Steve                 | 1533 NE Skidmore                                         |
| Erika                           | 4045 NE 19th Ave                                         |
| Buddy and Karie                 | 3907 NE 19th Ave                                         |
| Connie                          | 2013 NE Ridgewood Dr                                     |
| Bob and Ron                     | 1932 NE Ridgewood Dr                                     |
| Sabin Community Orchard         | NE 18th and Mason                                        |
| Linda                           | 3946 NE 18th Ave                                         |
| Marc                            | 4745 NE 16th Ave                                         |
| Suki                            | 3934 NE 16th Ave                                         |
| Susana                          | 3906 NE 16th Ave                                         |
| Marseile                        | 4105 NE 15th Ave                                         |
| Carolyn                         | 4821 NE 14th Ave                                         |
| Matt and Kristin                | 4057 NE 14th Ave                                         |
| Kathy                           | 3916 NE 14th Ave                                         |
| Carol                           | 4003 NE 13th Ave                                         |
| Morgan                          | 3967 NE 13th Ave                                         |
| Kristin                         | 1234 NE Failing Ave                                      |
| Diane and Scott                 | 3926 NE 11th Ave                                         |
| Vanessa                         | 3727 NE 11th                                             |
| Erin                            | 1508 NE Beech St                                         |

Ariadne Garden NE 11th Ave between Fremont and Beech

Bess and John 3910 NE 10th Ave